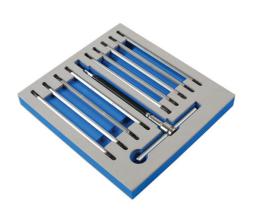

## T-Handle Double End Screwdriver Set 12pc

T-handle screwdriver set with 10 double ended, interchangeable blades in Phillips, Flat, PzDrive, Hex & Star\* profiles with a fast spinning sleeve. The T-handle can be slid to one side for high torque transmission from hand to fastener, or centred to spin on or off quickly, particularly useful for loosening seized screws and speeding up repetitive jobs like removing or replacing cam cover bolts. The extra-long reach (175mm) is ideal for hard to access areas and the spinner sleeve can also be removed when space is really tight. The T-handle bit holder features a quick-lock release mechanism and the drivers have magnetic tips in blacked S2 steel. A comprehensive set, packed in a fitted foam tray designed to fit tool drawer boxes for safe and organised storage.

## **Additional Information**

- Flat: 4 x 6mm, 5 x 7mm. Phillips: Ph1 x Ph2. PzDrive: Pz1 x Pz2.
- Ball End Hex x Hex: 4, 5, 6mm. Star\*: T10 x T15, T20 x T25, T30 x T40.
- Blade length: 175mm.
- · T-handle screwdriver with spinning sleeve for fast release, with quick lock/release bit holder.
- · Presented in an EVA foam tray convenient for user storage and limiting packaging waste.