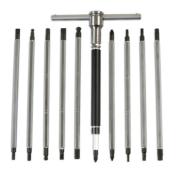

## T-Handle Double End Screwdriver Set 12pc

T-handle screwdriver set with 10 double ended, interchangeable blades in Phillips, Flat, PzDrive, Hex & Star\* profiles with a fast spinning sleeve. The T-handle can be slid to one side for high torque transmission from hand to fastener, or centred to spin on or off quickly, particularly useful for loosening seized screws and speeding up repetitive jobs like removing or replacing cam cover bolts. The extra-long reach (175mm) is ideal for hard to access areas and the spinner sleeve can also be removed when space is really tight. The T-handle bit holder features a quick-lock release mechanism and the drivers have magnetic tips in blacked S2 steel. A comprehensive set, packed in a fitted foam tray designed to fit tool drawer boxes for safe and organised storage.

## **Additional Information**

- Flat: 4 x 6mm, 5 x 7mm. Phillips: Ph1 x Ph2. PzDrive: Pz1 x Pz2.
- Ball End Hex x Hex: 4, 5, 6mm. Star\*: T10 x T15, T20 x T25, T30 x T40.
- Blade length: 175mm.
- · T-handle screwdriver with spinning sleeve for fast release, with quick lock/release bit holder.
- · Presented in an EVA foam tray convenient for user storage and limiting packaging waste.