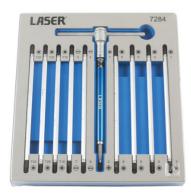

## T-Handle Double End Screwdriver Set 12pc

T-handle screwdriver set with 10 double ended, interchangeable blades in Phillips, Flat, PzDrive, Hex & Star\* profiles with a fast spinning sleeve. The T-handle can be slid to one side for high torque transmission from hand to fastener, or centred to spin on or off quickly, particularly useful for loosening seized screws and speeding up repetitive jobs like removing or replacing cam cover bolts. The extra-long reach (175mm) is ideal for hard to access areas and the spinner sleeve can also be removed when space is really tight. The T-handle bit holder features a quick-lock release mechanism and the drivers have magnetic tips in blacked S2 steel. A comprehensive set, packed in a fitted foam tray designed to fit tool drawer boxes for safe and organised storage.

## **Additional Information**

- Flat: 4 x 6mm, 5 x 7mm. Phillips: Ph1 x Ph2. PzDrive: Pz1 x Pz2.
- Ball End Hex x Hex: 4, 5, 6mm. Star\*: T10 x T15, T20 x T25, T30 x T40.
- Blade length: 175mm.
- · T-handle screwdriver with spinning sleeve for fast release, with quick lock/release bit holder.
- · Presented in an EVA foam tray convenient for user storage and limiting packaging waste.