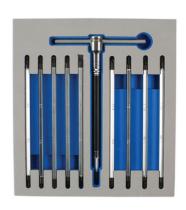

## T-Handle Double End Screwdriver Set 12pc

T-handle screwdriver set with 10 double ended, interchangeable blades in Phillips, Flat, PzDrive, Hex & Star\* profiles with a fast spinning sleeve. The T-handle can be slid to one side for high torque transmission from hand to fastener, or centred to spin on or off quickly, particularly useful for loosening seized screws and speeding up repetitive jobs like removing or replacing cam cover bolts. The extra-long reach (175mm) is ideal for hard to access areas and the spinner sleeve can also be removed when space is really tight. The T-handle bit holder features a quick-lock release mechanism and the drivers have magnetic tips in blacked S2 steel. A comprehensive set, packed in a fitted foam tray designed to fit tool drawer boxes for safe and organised storage.

## **Additional Information**

- Flat: 4 x 6mm, 5 x 7mm. Phillips: Ph1 x Ph2. PzDrive: Pz1 x Pz2.
- Ball End Hex x Hex: 4, 5, 6mm. Star\*: T10 x T15, T20 x T25, T30 x T40.
- Blade length: 175mm.
- · T-handle screwdriver with spinning sleeve for fast release, with quick lock/release bit holder.
- · Presented in an EVA foam tray convenient for user storage and limiting packaging waste.